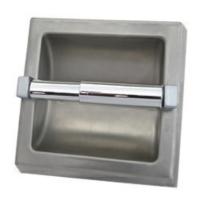

## **ML260SM**

Single Toilet Roll Holder - SS

## **Specification**

| Material       | 0.8mm #304 Stainless Steel Body<br>Chrome Plated Die Cast Zamak Brackets<br>& ABS Roller                |
|----------------|---------------------------------------------------------------------------------------------------------|
| Finish/Specify | ML260SM_S: Satin Stainless Steel Without<br>Hood<br>ML260SM_B: Polished Stainless Steel Without<br>Hood |
| Mounting       | Surface Mounted Visible Fix                                                                             |
| Capacity       | Holds one standard toilet roll                                                                          |
| Note           | * This unit is accessible compliant when installed in accordance with AS1428.1. guidelines.             |
| Related Video  | Stainless Steel Cleaning & Maintenance                                                                  |