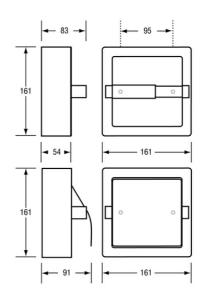

## **Specification**

| Material       | 0.8mm #304 Stainless Steel Body<br>Chrome Plated Die Cast Zamak Brackets<br>& ABS Roller                |
|----------------|---------------------------------------------------------------------------------------------------------|
| Finish/Specify | ML260SM_S: Satin Stainless Steel Without<br>Hood<br>ML260SM_B: Polished Stainless Steel Without<br>Hood |
| Mounting       | Surface Mounted Visible Fix                                                                             |
| Capacity       | Holds one standard toilet roll                                                                          |
| Note           | * This unit is accessible compliant when installed in accordance with AS1428.1. guidelines.             |
| Related Video  | Stainless Steel Cleaning & Maintenance                                                                  |